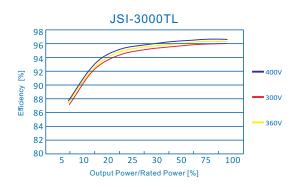

capability under most ambient conditions

#### Easy and affordable to install

- > Lightweight and compact size
- Includes a lightweight portable multi-functional bracket that simplifies installation
- Firm IP65 inverter enclosure allows outdoor and indoor application

#### Full data display and communications

- > LCD display energy data
- > Bright LED indicators imply system status at a glance
- PC software for remote monitoring and system troubleshooting
- > Integrated RS232 serial communications

#### Cost advantages

- > Transformerless design cutting down the cost
- > Light weight and small dimension, reducing shipping cost
- > IP65 protection degree, suitable for outdoor installation, reducing construction cost
- > Low maintenance expense



JSI-3000TL

## Typical Efficiency Curve



## Technical data

| Model (JISI)         3000TL           Max. DC Input Power         3660W           Max. DC Voltage         500Vdc           MPDF Operating Range         100~450Vdc           Number of Parallel Inputs         2           Number of MPP Trackers         1           Max. Input Current         20A           Nominal Output Power         3000W           Max. Output Power         3400W           Nominal Output Current         15.7A           Nominal AC Output Voltage         230Vac           AC Output Voltage Range*         190~265Vac           AC Orif Frequency Range*         9.99           THDI         <3% (at nominal output power)           Max. efficiency         97.2%           Euro-efficiency         96.4%           MPPT efficiency         99.6%           Operating Temp